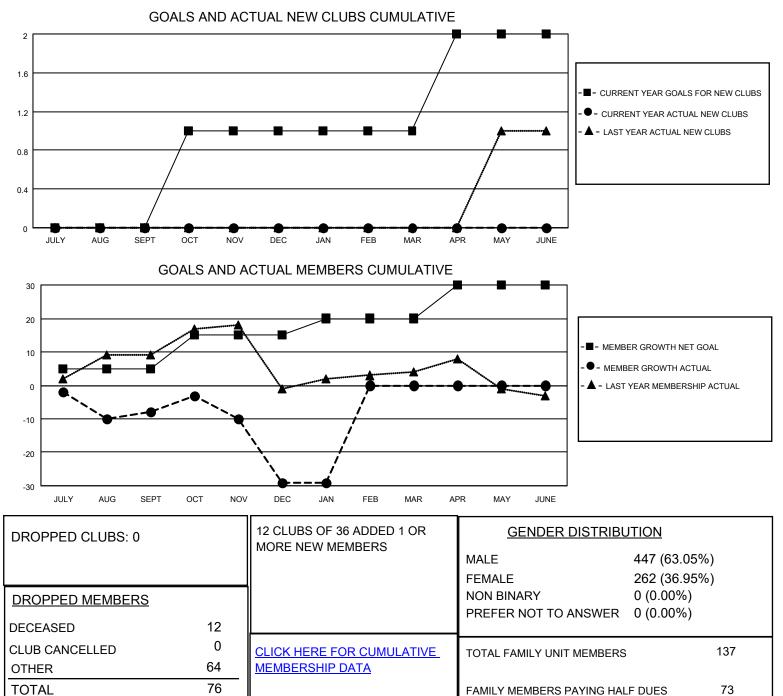

## LOCATION MICHIGAN

District 11 A1

Results as of: 1/31/2022

| Clubs                 |               |           |               | Members               |                        |                         |                                                    |
|-----------------------|---------------|-----------|---------------|-----------------------|------------------------|-------------------------|----------------------------------------------------|
| RESULTS FOR 2021-2022 |               |           |               | RESULTS FOR 2021-2022 |                        |                         |                                                    |
| QUARTER               | NEW CLUB GOAL | NEW CLUBS | DROPPED CLUBS | QUARTER               | BER GROWTH NET<br>GOAL | MEMBER GROWTH<br>ACTUAL | DROPPED<br>MEMBERS ACTUAL<br>(including transfers) |
| JULY/AUG/SEPT         | 0             | 0         | 0             | JULY/AUG/SEPT         | 5                      | 21                      | 27                                                 |
| OCT/NOV/DEC           | 1             | 0         | 0             | OCT/NOV/DEC           | 10                     | 17                      | 37                                                 |
| JAN/FEB/MAR           | 0             | 0         | 0             | JAN/FEB/MAR           | 5                      | 14                      | 12                                                 |
| APR/MAY/JUNE          | 1             | 0         | 0             | APR/MAY/JUNE          | 10                     | 0                       | 0                                                  |